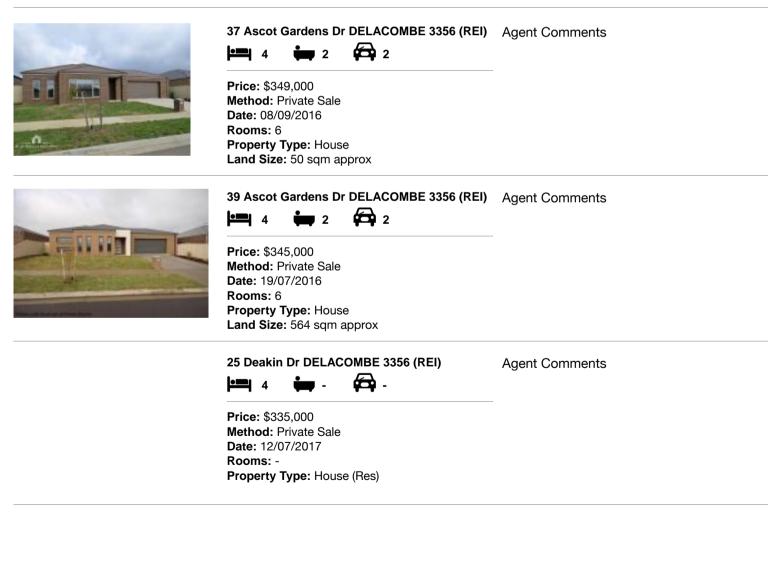

#### **Comparable property sales**

These are the three properties sold within five kilometres of the property for sale in the last 18 months that the estate agent or agent's representative considers to be most comparable to the property for sale.

| Address of comparable property     | Price     | Date of sale |
|------------------------------------|-----------|--------------|
| 37 Ascot Gardens Dr DELACOMBE 3356 | \$349,000 | 08/09/2016   |
| 39 Ascot Gardens Dr DELACOMBE 3356 | \$345,000 | 19/07/2016   |
| 25 Deakin Dr DELACOMBE 3356        | \$335,000 | 12/07/2017   |