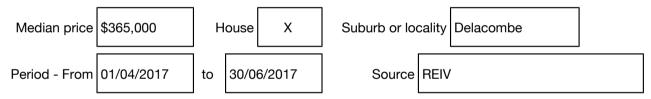

Rooms: Property Type: House Land Size: 589 sqm approx Agent Comments Indicative Selling Price \$330,000 - \$345,000 Median House Price June quarter 2017: \$365,000

STATEMENT OF INFORMATION FOR A RESIDENTIAL PROPERTY

### Indicative selling price

For the meaning of this price see consumer.vic.gov.au/underquoting

| Range between   | \$330,000 | & | \$345,000 |  |
|-----------------|-----------|---|-----------|--|
| Median sale pri | се        |   |           |  |