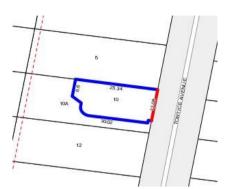

## Single residential property located in the Melbourne metropolitan area

|                                       |                                             | Section 47AF of the Estate Agents Act 198 |           |           |          |             |         |             |  |
|---------------------------------------|---------------------------------------------|-------------------------------------------|-----------|-----------|----------|-------------|---------|-------------|--|
| Property offered fo                   | r sale                                      |                                           |           |           |          |             |         |             |  |
| Address Including suburb and postcode |                                             | venue, Nunawa                             | ading Vic | 3131      |          |             |         |             |  |
| Indicative selling p                  | rice                                        |                                           |           |           |          |             |         |             |  |
| For the meaning of thi                | s price see con                             | sumer.vic.gov.a                           | au/underc | uoting    |          |             |         |             |  |
| Range between \$93                    | 80,000                                      | &                                         | \$990,    | 000       |          |             |         |             |  |
| Median sale price                     |                                             |                                           |           |           |          |             |         |             |  |
| Median price \$740                    | ,000 Ho                                     | use                                       | Unit      | Х         |          | Suburb      | Nuna    | wading      |  |
| Period - From 01/04                   | 4/2017 to                                   | 31/03/2018                                |           | Source    | REIV     |             |         |             |  |
| Comparable prope                      | rty sales (*De                              | lete A or B b                             | elow as   | applical  | ble)     |             |         |             |  |
|                                       | three propertic<br>he estate agent<br>sale. |                                           |           |           |          |             |         |             |  |
| Address of comparable property        |                                             |                                           |           |           |          | Price       | Da      | ate of sale |  |
| 1                                     |                                             |                                           |           |           |          |             |         |             |  |
| 2                                     |                                             |                                           |           |           |          |             |         |             |  |
| 3                                     |                                             |                                           |           |           |          |             |         |             |  |
| OR                                    |                                             |                                           |           |           |          |             |         |             |  |
| <b>B</b> * The estate ag              | jent or agent's r                           | epresentative r                           | easonably | / believe | s that f | ewer than t | nree co | omparable   |  |