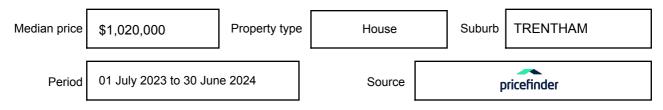

ay be expressed as a single price, or as a price range with the difference between the upper and lower amounts not more than 10% of the lower amount.

This Statement of Information must be provided to a prospective buyer within two business days of a request and displayed at any open for inspection for the property for sale.

It is recommended that the address of the property being offered for sale be checked at

services.land.vic.gov.au/landchannel/content/addressSearch before being entered in this Statement of Information.

### Property offered for sale

Address Including suburb and postcode

13 BRIDGE STREET, TRENTHAM, VIC 3458

### Indicative selling price

For the meaning of this price see consumer.vic.gov.au/underquoting

Price Range:

\$820,000 to \$840,000

#### Median sale price



#### **Comparable property sales**

The estate agent or agent's representative reasonably believes that fewer than three comparable properties were sold within five kilometres of the property for sale in the last 18 months.