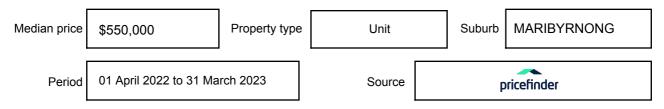

expressed as a single price, or as a price range with the difference between the upper and lower amounts not more than 10% of the lower amount.

This Statement of Information must be provided to a prospective buyer within two business days of a request and displayed at any open for inspection for the property for sale.

It is recommended that the address of the property being offered for sale be checked at

services.land.vic.gov.au/landchannel/content/addressSearch before being entered in this Statement of Information.

#### Property offered for sale

Address Including suburb and postcode

1/17 BELVEDERE CLOSE, MARIBYRNONG, VIC 3032

#### Indicative selling price

For the meaning of this price see consumer.vic.gov.au/underquoting

Price Range:

580,000 to 620,000

#### Median sale price



#### **Comparable property sales**

The estate agent or agent's representative reasonably believes that fewer than three comparable properties were sold within two kilometres of the property for sale in the last six months.

This Statement of Information was prepared on: