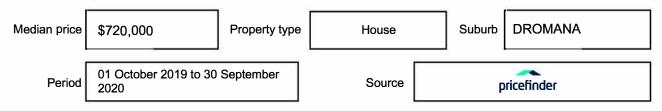

government areas that comprise the Melbourne metropolitan area is published on the Consumer Affairs Victoria website at consumer.vic.gov.au/underquoting. The indicative selling price in this Statement of Information may be expressed as a single price, or as a price range with the difference between the upper and lower amounts not more than 10% of the lower amount. This Statement of Information must be provided to a prospective buyer within two business days of a request and displayed at any open for inspection for the property for sale.

### Property offered for sale

Address Including suburb and

6 FRIEDA STREET, DROMANA, VIC 3936

### Indicative selling price

For the meaning of this price see consumer.vic.gov.au/underquoting

Price Range:

\$630,000 to \$660,000

### Median sale price



#### **Comparable property sales**

These are the three properties sold within two kilometres of the property for sale in the last six months that the estate agent or agent's representative considers to be most comparable to the property for sale.

| Address of comparable property     | Price     | Date of sale |
|------------------------------------|-----------|--------------|
| 15 TENNENT ST, DROMANA, VIC 3936   | \$645,000 | 15/01/2020   |
| 8 BASIL ST, DROMANA, VIC 3936      | \$620,000 | 26/10/2019   |
| 281 BOUNDARY RD, DROMANA, VIC 3936 | \$618,000 | 22/07/2020   |

This Statement of Information was prepared

17/11/2020