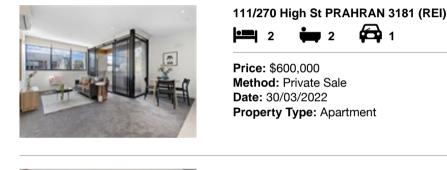

| Ado | dress of comparable property          | Price     | Date of sale |
|-----|---------------------------------------|-----------|--------------|
| 1   | 111/270 High St PRAHRAN 3181          | \$600,000 | 30/03/2022   |
| 2   | 8/306 Dandenong Rd ST KILDA EAST 3183 | \$575,000 | 26/02/2022   |
| 3   | 205/28 Mount St PRAHRAN 3181          | \$550,000 | 28/01/2022   |

# **Comparable Properties**

8/306 Dandenong Rd ST KILDA EAST 3183 (REI)

Price: \$575,000 Method: Auction Sale Date: 26/02/2022 Property Type: Apartment

205/28 Mount St PRAHRAN 3181 (REI/VG)

Agent Comments