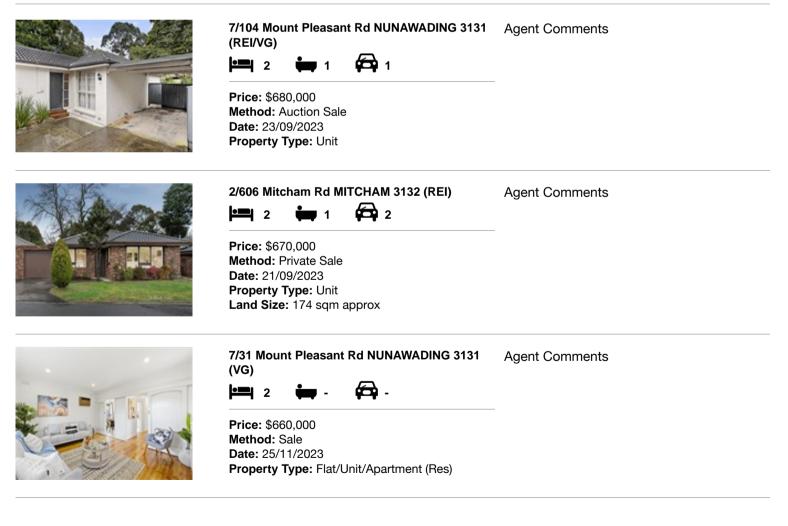

#### Comparable property sales (\*Delete A or B below as applicable)

A\* These are the three properties sold within two kilometres of the property for sale in the last six months that the estate agent or agent's representative considers to be most comparable to the property for sale.

| Ad | dress of comparable property            | Price     | Date of sale |
|----|-----------------------------------------|-----------|--------------|
| 1  | 7/104 Mount Pleasant Rd NUNAWADING 3131 | \$680,000 | 23/09/2023   |
| 2  | 2/606 Mitcham Rd MITCHAM 3132           | \$670,000 | 21/09/2023   |
| 3  | 7/31 Mount Pleasant Rd NUNAWADING 3131  | \$660,000 | 25/11/2023   |