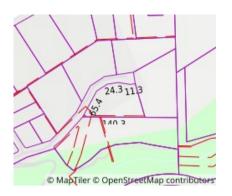

## 4 Lakeview Court, Emerald Vic 3782

Property Type: Land Land Size: 8048 sqm approx Agent Comments Indicative Selling Price \$1,450,000 - \$1,595,000 Median House Price March quarter 2021: \$852,000