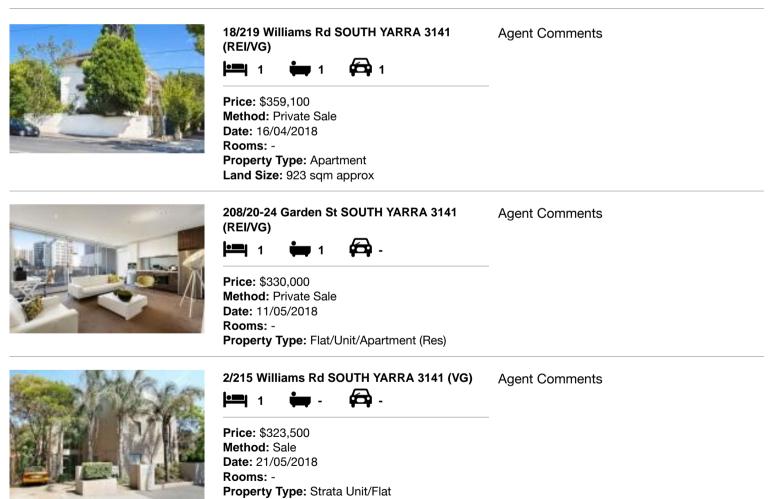

#### Comparable property sales (\*Delete A or B below as applicable)

A\* These are the three properties sold within two kilometres of the property for sale in the last six months that the estate agent or agent's representative considers to be most comparable to the property for sale.

| Address of comparable property |                                      | Price     | Date of sale |
|--------------------------------|--------------------------------------|-----------|--------------|
| 1                              | 18/219 Williams Rd SOUTH YARRA 3141  | \$359,100 | 16/04/2018   |
| 2                              | 208/20-24 Garden St SOUTH YARRA 3141 | \$330,000 | 11/05/2018   |
| 3                              | 2/215 Williams Rd SOUTH YARRA 3141   | \$323,500 | 21/05/2018   |

# **Comparable Properties**

Account - Biggin & Scott | P: 9520 9000 | F: 9533 6140

propertydata