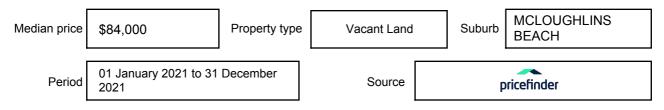

nment areas that comprise the Melbourne metropolitan area is published on the Consumer Affairs Victoria website at consumer.vic.gov.au/underquoting. The indicative selling price in this Statement of Information may be expressed as a single price, or as a price range with the difference between the upper and lower amounts not more than 10% of the lower amount. This Statement of Information must be provided to a prospective buyer within two business days of a request and displayed at any open for inspection for the property for sale.

#### **Property offered for**

Address Including suburb and

14-16 FORESHORE ROAD, MCLOUGHLINS BEACH, VIC 3874

#### Indicative selling price

For the meaning of this price see consumer.vic.gov.au/underquoting

Single Price:

\$110,000

#### Median sale price



#### **Comparable property sales**

The estate agent or agent's representative reasonably believes that fewer than three comparable properties were sold within five kilometres of the property for sale in the last 18 months.



06/01/2022