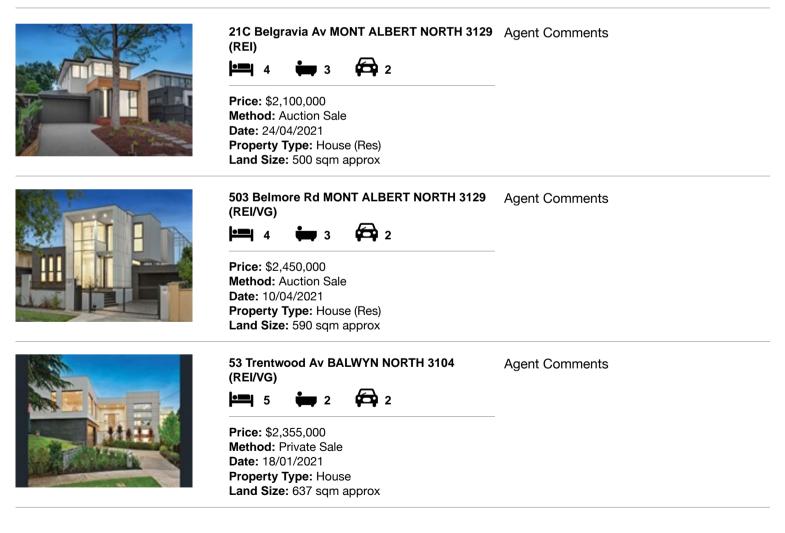

## Comparable property sales (\*Delete A or B below as applicable)

A\* These are the three properties sold within two kilometres of the property for sale in the last six months that the estate agent or agent's representative considers to be most comparable to the property for sale.

| Add | dress of comparable property            | Price       | Date of sale |
|-----|-----------------------------------------|-------------|--------------|
| 1   | 21C Belgravia Av MONT ALBERT NORTH 3129 | \$2,100,000 | 24/04/2021   |
| 2   | 503 Belmore Rd MONT ALBERT NORTH 3129   | \$2,450,000 | 10/04/2021   |
| 3   | 53 Trentwood Av BALWYN NORTH 3104       | \$2,355,000 | 18/01/2021   |