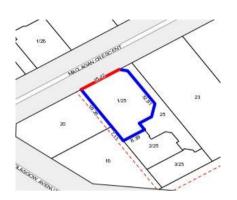

## Single residential property located in the Melbourne metropolitan area

|                                                                             |               |                 | Sec       | tion 47 | AF of | the Estate | Agents Act 1 | 980 |
|-----------------------------------------------------------------------------|---------------|-----------------|-----------|---------|-------|------------|--------------|-----|
| Property offered for                                                        | sale          |                 |           |         |       |            |              |     |
| Address Including suburb and postcode 1/25 Maclagan Crescent, Reservoir Vic |               |                 | Vic 3073  |         |       |            |              |     |
| Indicative selling price                                                    |               |                 |           |         |       |            |              |     |
| For the meaning of this p                                                   | orice see con | sumer.vic.gov.a | au/under  | quoting |       |            |              |     |
| Range between \$595,000                                                     |               | &               | \$619,000 |         |       |            |              |     |
| Median sale price                                                           |               |                 |           |         |       |            |              |     |
| Median price \$565,00                                                       | DO Hou        | use             | Unit      | Х       |       | Suburb     | Reservoir    |     |
| Period - From 01/01/2                                                       | 2018 to       | 31/12/2018      |           | Source  | REIV  |            |              |     |
| Comparable property sales (*Delete A or B below as applicable)              |               |                 |           |         |       |            |              |     |
| A* These are the the months that the property for sale                      | estate agent  |                 |           |         | •     |            |              |     |
| Address of comparable property                                              |               |                 |           |         | Price | Date of sa | ıle          |     |
| 1                                                                           |               |                 |           |         |       |            |              |     |