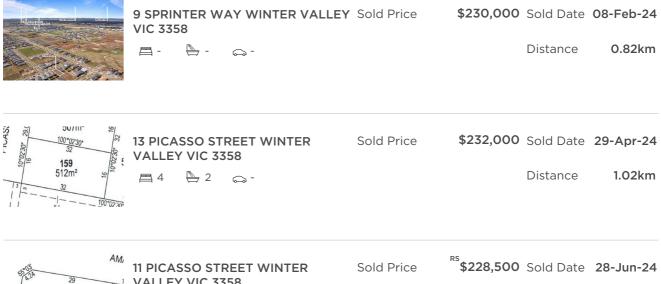

#### Comparable property sales (\*Delete A or B below as applicable)

**A\*** These are the three properties sold within five kilometres of the property for sale in the last 18 months that the estate agent or agent's representative considers to be most comparable to the property for sale.

| Address of comparable property           | Price     | Date of sale |
|------------------------------------------|-----------|--------------|
| 9 SPRINTER WAY WINTER VALLEY VIC 3358    | \$230,000 | 08-Feb-24    |
| 13 PICASSO STREET WINTER VALLEY VIC 3358 | \$232,000 | 29-Apr-24    |
| 11 PICASSO STREET WINTER VALLEY VIC 3358 | \$228,500 | 28-Jun-24    |