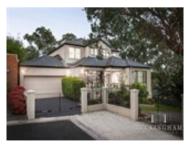

#### Property offered for sale

| Address              | 12 Arthur Streeton Place, Diamond Creek Vic 3089 |
|----------------------|--------------------------------------------------|
| Including suburb and |                                                  |
| postcode             |                                                  |
|                      |                                                  |
|                      |                                                  |

Property Type: House Land Size: 811 sqm approx

**Agent Comments** 

**Indicative Selling Price** \$1,575,000 - \$1,650,000 **Median House Price** March quarter 2024: \$1,120,500