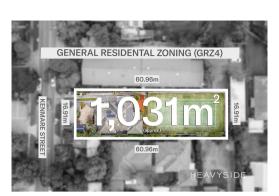

| This Statement of Information was prepared on: | 18/06/2023 12:09 |
|------------------------------------------------|------------------|

Property Type: House (Res) Land Size: 1031 sqm approx

**Agent Comments** 