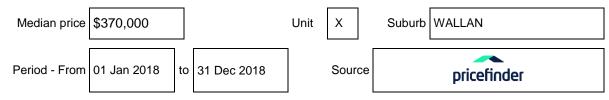

#### Median sale price

Property data source: www.pricefinder.com.au Generated on 30th May 2019.