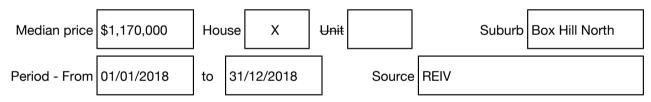

#### Median sale price

## Lindellas

Dennis Dellas

Rooms: Property Type: House Land Size: 903 sqm approx Agent Comments 9838 1388 0412 043 694 dennis@lindellas.com Indicative Selling Price

\$1,300,000 - \$1,375,000 Median House Price Year ending December 2018: \$1,170,000