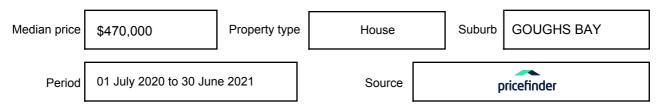

be expressed as a single price, or as a price range with the difference between the upper and lower amounts not more than 10% of the lower amount.

This Statement of Information must be provided to a prospective buyer within two business days of a request and displayed at any open for inspection for the property for sale.

It is recommended that the address of the property being offered for sale be checked at

services.land.vic.gov.au/landchannel/content/addressSearch before being entered in this Statement of Information.

### Property offered for sale

Address Including suburb and postcode

12 SONG BIRD WAY, GOUGHS BAY, VIC 3723

### Indicative selling price

For the meaning of this price see consumer.vic.gov.au/underquoting

Price Range:

\$450,000 to \$475,000

#### Median sale price



#### **Comparable property sales**

These are the three properties sold within five kilometres of the property for sale in the last 18 months that the estate agent or agent's representative considers to be most comparable to the property for sale.

| Address of comparable property         | Price     | Date of sale |
|----------------------------------------|-----------|--------------|
| 4 MURMURING WAY, GOUGHS BAY, VIC 3723  | \$560,000 | 28/06/2021   |
| 14 HONEY BEE RUN, GOUGHS BAY, VIC 3723 | \$485,000 | 26/03/2021   |
| 1 HILLS RD, GOUGHS BAY, VIC 3723       | \$500,000 | 05/03/2021   |

This Statement of Information was prepared on: 09/08/2021