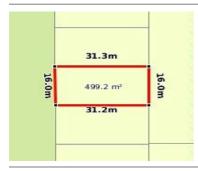

# 36 PETER THOMSON CIRCUIT,

**Indicative Selling Price** 

For the meaning of this price see consumer.vic.au/underquoting

Single Price: \$310,000

Provided by: Terry Hill, Professionals Wodonga

## Property offered for sale

|           | Address    |
|-----------|------------|
| Including | suburb and |
|           | postcode   |

36 PETER THOMSON CIRCUIT, YARRAWONGA, VIC 3730