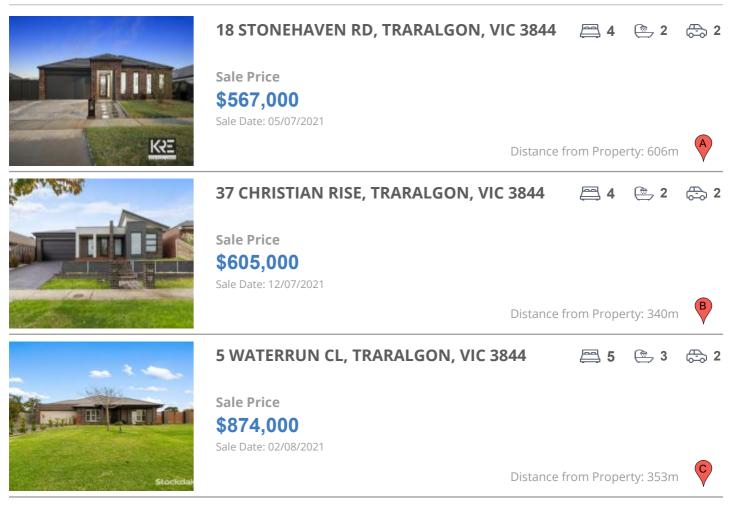

# **COMPARABLE PROPERTIES**

These are the three properties sold within five kilometres of the property for sale in the last 18 months that the estate agent or agent's representative considers to be most comparable to the property for sale.

#### **Comparable property sales**

These are the three properties sold within five kilometres of the property for sale in the last 18 months that the estate agent or agent's representative considers to be most comparable to the property for sale.

| Address of comparable property         | Price     | Date of sale |
|----------------------------------------|-----------|--------------|
| 18 STONEHAVEN RD, TRARALGON, VIC 3844  | \$567,000 | 05/07/2021   |
| 37 CHRISTIAN RISE, TRARALGON, VIC 3844 | \$605,000 | 12/07/2021   |
| 5 WATERRUN CL, TRARALGON, VIC 3844     | \$874,000 | 02/08/2021   |