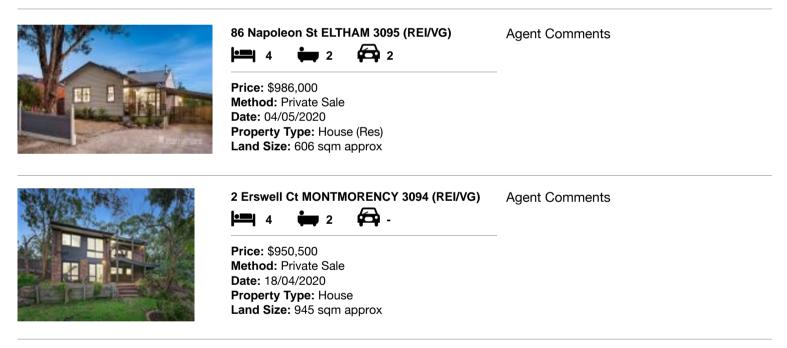

| Ad | dress of comparable property  | Price     | Date of sale |
|----|-------------------------------|-----------|--------------|
| 1  | 86 Napoleon St ELTHAM 3095    | \$986,000 | 04/05/2020   |
| 2  | 2 Erswell Ct MONTMORENCY 3094 | \$950,500 | 18/04/2020   |
| 3  |                               |           |              |