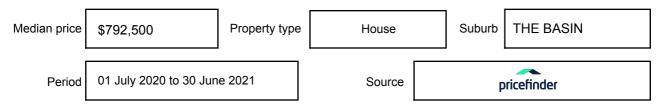

on may be expressed as a single price, or as a price range with the difference between the upper and lower amounts not more than 10% of the lower amount.

This Statement of Information must be provided to a prospective buyer within two business days of a request and displayed at any open for inspection for the property for sale.

It is recommended that the address of the property being offered for sale be checked at

services.land.vic.gov.au/landchannel/content/addressSearch before being entered in this Statement of Information.

## Property offered for sale

Address Including suburb and postcode

8 CREST COURT, THE BASIN, VIC 3154

## Indicative selling price

For the meaning of this price see consumer.vic.gov.au/underquoting

Price Range:

\$900,000 to \$990,000

#### Median sale price



#### **Comparable property sales**

These are the three properties sold within two kilometres of the property for sale in the last six months that the estate agent or agent's representative considers to be most comparable to the property for sale.

| Address of comparable property      | Price        | Date of sale |
|-------------------------------------|--------------|--------------|
| 38 ARCADIA AVE, THE BASIN, VIC 3154 | \$1,000,000  | 26/06/2021   |
| 9 CREST CRT, THE BASIN, VIC 3154    | *\$935,000   | 27/06/2021   |
| 73 MERCIA AVENUE, THE BASIN         | *\$1,061,000 | 04/11/2021   |

This Statement of Information was prepared on: 1

11/11/2021