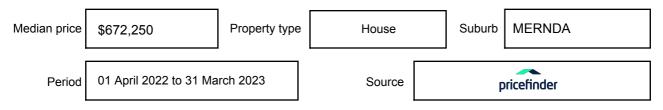

y be expressed as a single price, or as a price range with the difference between the upper and lower amounts not more than 10% of the lower amount.

This Statement of Information must be provided to a prospective buyer within two business days of a request and displayed at any open for inspection for the property for sale.

It is recommended that the address of the property being offered for sale be checked at

services.land.vic.gov.au/landchannel/content/addressSearch before being entered in this Statement of Information.

### Property offered for sale

Address Including suburb and postcode

35 WILKES COURT, MERNDA, VIC 3754

### Indicative selling price

For the meaning of this price see consumer.vic.gov.au/underquoting

Price Range:

\$4,200,000 to \$4,600,000

#### Median sale price



#### **Comparable property sales**

The estate agent or agent's representative reasonably believes that fewer than three comparable properties were sold within two kilometres of the property for sale in the last six months.

This Statement of Information was prepared on: