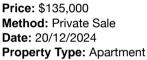

| Add | dress of comparable property      | Price     | Date of sale |
|-----|-----------------------------------|-----------|--------------|
| 1   | 106/8 Bruce St BOX HILL 3128      | \$135,000 | 20/12/2024   |
| 2   | 207/8 Bruce St BOX HILL 3128      | \$135,000 | 13/11/2024   |
| 3   | 313/1 Wellington Rd BOX HILL 3128 | \$145,000 | 03/09/2024   |

# **Comparable Properties**

106/8 Bruce St BOX HILL 3128 (REI) L-m 1

207/8 Bruce St BOX HILL 3128 (REI)

Agent Comments

Agent Comments

Price: \$135,000 Method: Private Sale Date: 13/11/2024 Property Type: Apartment