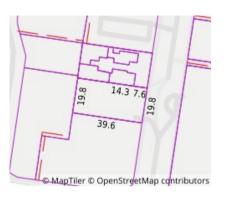

313/1 Wellington Rd BOX HILL 3128 (REI)

Agent Comments

Price: \$145,000 Method: Private Sale Date: 03/09/2024 Property Type: Apartment Land Size: 773.26 sqm approx