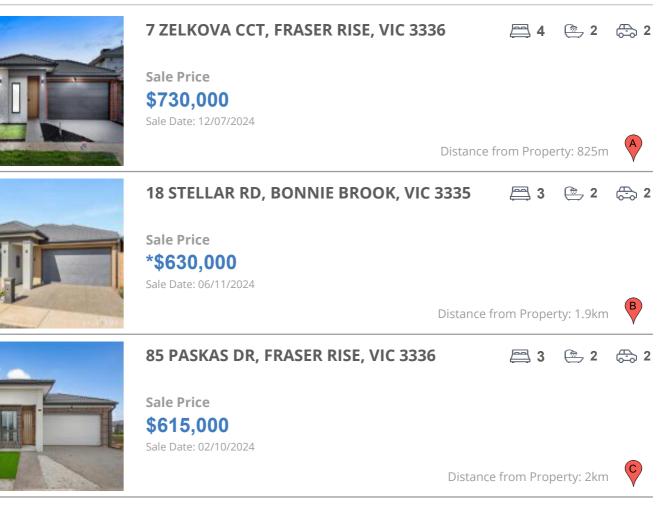

### **COMPARABLE PROPERTIES**

These are the three properties sold within two kilometres of the property for sale in the last six months that the estate agent or agents representative considers to be most comparable to the property for sale.

#### **Comparable property sales**

These are the three properties sold within two kilometres of the property for sale in the last six months that the estate agent or agents representative considers to be most comparable to the property for sale.

| Address of comparable property        | Price      | Date of sale |
|---------------------------------------|------------|--------------|
| 7 ZELKOVA CCT, FRASER RISE, VIC 3336  | \$730,000  | 12/07/2024   |
| 18 STELLAR RD, BONNIE BROOK, VIC 3335 | *\$630,000 | 06/11/2024   |
| 85 PASKAS DR, FRASER RISE, VIC 3336   | \$615,000  | 02/10/2024   |