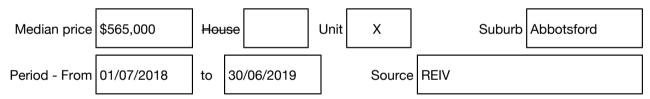

## petermarkovic

Rooms: **Property Type:** Agent Comments

**Indicative Selling Price** \$435,000 **Median Unit Price** Year ending June 2019: \$565,000