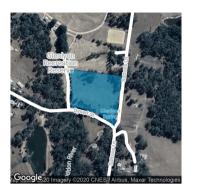

## Section 47AF of the Estate Agents Act 1980

| Property offered for                             | or sale           |                                             |                  |                |              |  |
|--------------------------------------------------|-------------------|---------------------------------------------|------------------|----------------|--------------|--|
| Addre<br>Including suburb<br>locality and postco | or Sysair C       | 49 Dysart Street, Glenlyon Vic 3461         |                  |                |              |  |
| Indicative selling                               | price             |                                             |                  |                |              |  |
| For the meaning of th                            | nis price see co  | nsumer.vic.gov.au                           | /underquoting    |                |              |  |
| Range between \$3                                | 8,000             | &                                           | \$40,000         |                |              |  |
| Median sale price                                |                   |                                             |                  |                |              |  |
| Median price \$28                                | 7,500 P           | roperty Type Vaca                           | ant land Su      | uburb Glenlyon |              |  |
| Period - From 09/1                               | 12/2019 to        | 08/12/2020                                  | SourceRI         | ΞΙV            |              |  |
| Comparable prope                                 | erty sales (*D    | elete A or B belo                           | ow as applicable | e)             |              |  |
|                                                  | onths that the es | ies sold within five<br>state agent or ager |                  |                |              |  |
| Address of comparable property                   |                   |                                             |                  | Price          | Date of sale |  |
| 1 409 Daylesford Malmsbury Rd WHEATSHEAF 3461    |                   |                                             |                  | \$80,000       | 02/06/2020   |  |
| 2                                                |                   |                                             |                  |                |              |  |