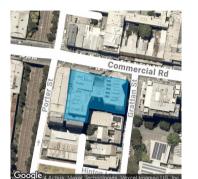

Property Type: Apartment

207/220 Commercial Rd PRAHRAN 3181 (REI/VG)

Price: \$472,000 Method: Private Sale Date: 26/09/2024

Property Type: Apartment

**Agent Comments** 

Account - Belle Property Armadale | P: 03 9509 0411 | F: 9500 9525