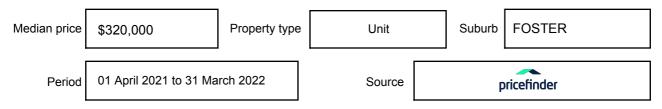

Information may be expressed as a single price, or as a price range with the difference between the upper and lower amounts not more than 10% of the lower amount.

This Statement of Information must be provided to a prospective buyer within two business days of a request and displayed at any open for inspection for the property for sale.

It is recommended that the address of the property being offered for sale be checked at

services.land.vic.gov.au/landchannel/content/addressSearch before being entered in this Statement of Information.

### Property offered for sale

Address Including suburb and postcode

8/94 STATION ROAD, FOSTER, VIC 3960

### Indicative selling price

For the meaning of this price see consumer.vic.gov.au/underquoting

Single Price:

\$540,000

#### Median sale price



#### **Comparable property sales**

The estate agent or agent's representative reasonably believes that fewer than three comparable properties were sold within five kilometres of the property for sale in the last 18 months.

This Statement of Information was prepared on: