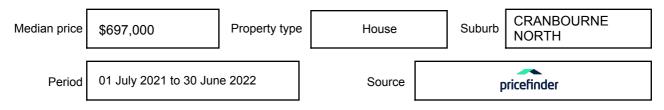

e expressed as a single price, or as a price range with the difference between the upper and lower amounts not more than 10% of the lower amount.

This Statement of Information must be provided to a prospective buyer within two business days of a request and displayed at any open for inspection for the property for sale.

It is recommended that the address of the property being offered for sale be checked at

services.land.vic.gov.au/landchannel/content/addressSearch before being entered in this Statement of Information.

# Property offered for sale

Address Including suburb and postcode

13 CAREY STREET, CRANBOURNE NORTH, VIC 3977

### Indicative selling price

For the meaning of this price see consumer.vic.gov.au/underquoting

Price Range:

\$690,000 to \$720,000

### Median sale price



#### **Comparable property sales**

The estate agent or agent's representative reasonably believes that fewer than three comparable properties were sold within two kilometres of the property for sale in the last six months.

This Statement of Information was prepared on: