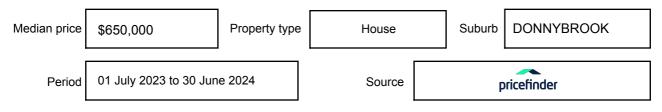

be expressed as a single price, or as a price range with the difference between the upper and lower amounts not more than 10% of the lower amount.

This Statement of Information must be provided to a prospective buyer within two business days of a request and displayed at any open for inspection for the property for sale.

It is recommended that the address of the property being offered for sale be checked at

services.land.vic.gov.au/landchannel/content/addressSearch before being entered in this Statement of Information.

### Property offered for sale

Address Including suburb and postcode

6 GLIDERITER ROAD, DONNYBROOK, VIC 3064

### Indicative selling price

For the meaning of this price see consumer.vic.gov.au/underquoting

Price Range:

\$630,000 to \$660,000

#### Median sale price



#### **Comparable property sales**

These are the three properties sold within two kilometres of the property for sale in the last six months that the estate agent or agent's representative considers to be most comparable to the property for sale.

| Address of comparable property         | Price     | Date of sale |
|----------------------------------------|-----------|--------------|
| 5 UPHAM WAY, DONNYBROOK, VIC 3064      | \$643,000 | 04/06/2024   |
| 15 GLIDERITER RD, DONNYBROOK, VIC 3064 | \$635,000 | 07/05/2024   |
| 7 GLIDERITER RD, DONNYBROOK, VIC 3064  | \$641,000 | 20/11/2023   |

This Statement of Information was prepared on: 27,