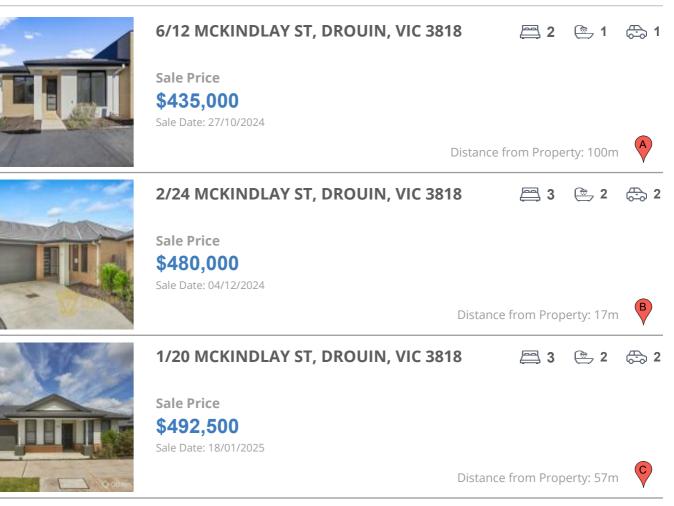

# **COMPARABLE PROPERTIES**

These are the three properties sold within five kilometres of the property for sale in the last 18 months that the estate agent or agents representative considers to be most comparable to the property for sale.

#### **Comparable property sales**

These are the three properties sold within five kilometres of the property for sale in the last 18 months that the estate agent or agents representative considers to be most comparable to the property for sale.

| Address of comparable property      | Price     | Date of sale |
|-------------------------------------|-----------|--------------|
| 6/12 MCKINDLAY ST, DROUIN, VIC 3818 | \$435,000 | 27/10/2024   |
| 2/24 MCKINDLAY ST, DROUIN, VIC 3818 | \$480,000 | 04/12/2024   |
| 1/20 MCKINDLAY ST, DROUIN, VIC 3818 | \$492,500 | 18/01/2025   |