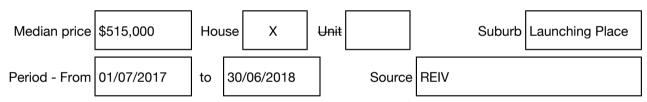

#### Median sale price

Account - Andrew McMath Real Estate | P: 03 59671800 | F: 03 5967 1466

propertydata

Generated: 28/08/2018 17:21

Rooms: Property Type: House (Rur) Land Size: 8777 sqm approx Agent Comments Indicative Selling Price \$790,000 - \$850,000 Median House Price Year ending June 2018: \$515,000