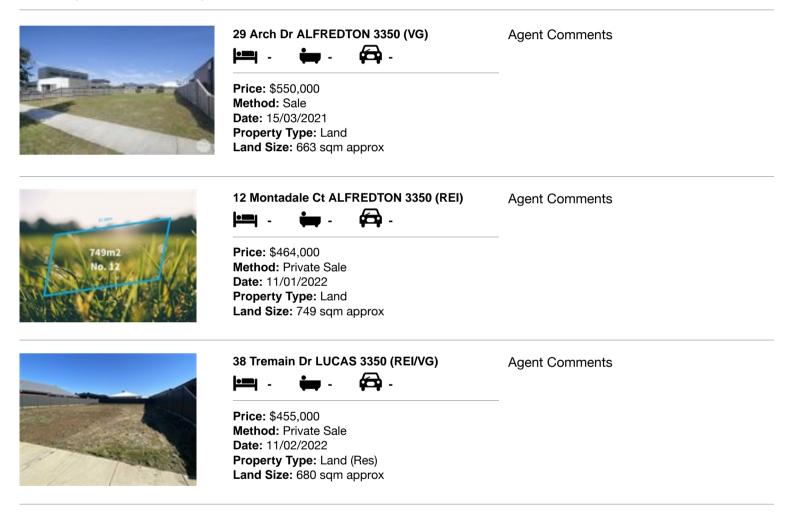

| Ade | dress of comparable property   | Price     | Date of sale |
|-----|--------------------------------|-----------|--------------|
| 1   | 29 Arch Dr ALFREDTON 3350      | \$550,000 | 15/03/2021   |
| 2   | 12 Montadale Ct ALFREDTON 3350 | \$464,000 | 11/01/2022   |
| 3   | 38 Tremain Dr LUCAS 3350       | \$455,000 | 11/02/2022   |