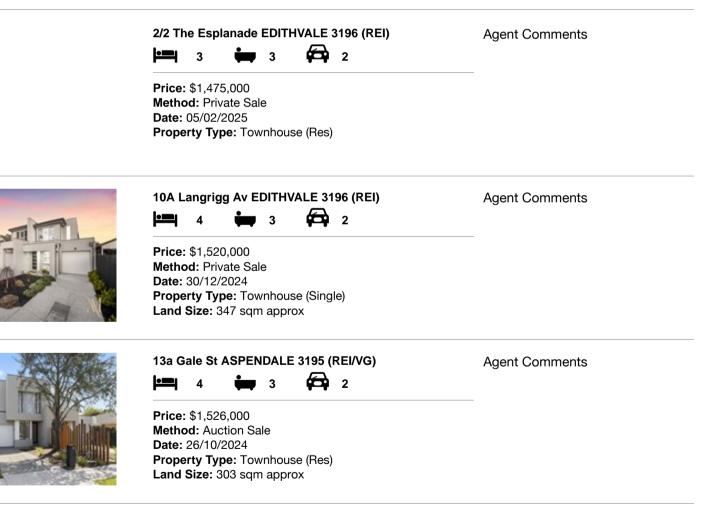

| Ad | dress of comparable property     | Price       | Date of sale |
|----|----------------------------------|-------------|--------------|
| 1  | 2/2 The Esplanade EDITHVALE 3196 | \$1,475,000 | 05/02/2025   |
| 2  | 10A Langrigg Av EDITHVALE 3196   | \$1,520,000 | 30/12/2024   |
| 3  | 13a Gale St ASPENDALE 3195       | \$1,526,000 | 26/10/2024   |