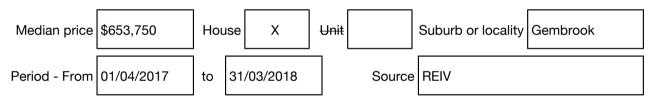

#### Median sale price

Rooms: Property Type: Agent Comments Indicative Selling Price \$830,000 - \$890,000 Median House Price Year ending March 2018: \$653,750