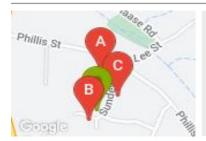

## **COMPARABLE PROPERTIES**

These are the three properties sold within five kilometres of the property for sale in the last 18 months that the estate agent or agent's representative considers to be most comparable to the property for sale.

# 2 SUNDEW DR, KANGAROO FLAT, VIC 3555

Sale Price

\$635,000

Sale Date: 29/11/2021

Distance from Property: 144m

# 1 DIANELLA CRT, KANGAROO FLAT, VIC 3555 🗏 3

**Sale Price** 

\$680,000

Sale Date: 14/09/2021

Distance from Property: 42m

13 SUNDEW DR, KANGAROO FLAT, VIC 3555

**Sale Price** 

\$625,000

Sale Date: 09/05/2022

Distance from Property: 86m

#### Comparable property sales

These are the three properties sold within five kilometres of the property for sale in the last 18 months that the estate agent or agent's representative considers to be most comparable to the property for sale.

| Address of comparable property          | Price     | Date of sale |
|-----------------------------------------|-----------|--------------|
| 2 SUNDEW DR, KANGAROO FLAT, VIC 3555    | \$635,000 | 29/11/2021   |
| 1 DIANELLA CRT, KANGAROO FLAT, VIC 3555 | \$680,000 | 14/09/2021   |
| 13 SUNDEW DR, KANGAROO FLAT, VIC 3555   | \$625,000 | 09/05/2022   |