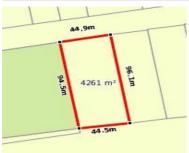

## BEACONSFIELD PARADE, GLENROWAN, 🕮 - 🕒 -

**Indicative Selling Price** 

For the meaning of this price see consumer.vic.au/underquoting

Single Price:

\$425,000

## Property offered for sale

|           | Address    |
|-----------|------------|
| Including | suburb and |
|           | postcode   |

BEACONSFIELD PARADE, GLENROWAN, VIC 3675

#### Indicative selling price

|                 |         |       |                    | , , , ,,            |
|-----------------|---------|-------|--------------------|---------------------|
| For the meaning | of this | price | see consumer.vic.d | gov.au/underguoting |

| \$425,000 |
|-----------|
|           |