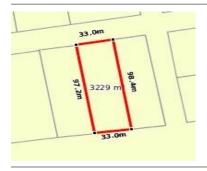

## BEACONSFIELD PARADE, GLENROWAN, 🕮 - 🕒 -

**Indicative Selling Price** 

For the meaning of this price see consumer.vic.au/underquoting

Single Price:

\$425,000

## Property offered for sale

|           | Address    |
|-----------|------------|
| Including | suburb and |
|           | postcode   |

BEACONSFIELD PARADE, GLENROWAN, VIC 3675