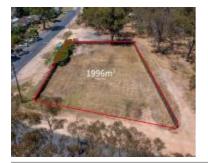

## BEACONSFIELD PARADE, GLENROWAN, 🕮 - 🕒 -

**Indicative Selling Price** 

For the meaning of this price see consumer.vic.au/underquoting

Single Price:

\$425,000

## Property offered for sale

|           | Address    |
|-----------|------------|
| Including | suburb and |
|           | postcode   |

BEACONSFIELD PARADE, GLENROWAN, VIC 3675

#### Indicative selling price

|                 |         |       |                    | , , , ,,            |
|-----------------|---------|-------|--------------------|---------------------|
| For the meaning | of this | price | see consumer.vic.d | gov.au/underguoting |

| \$425,000 |
|-----------|
|           |