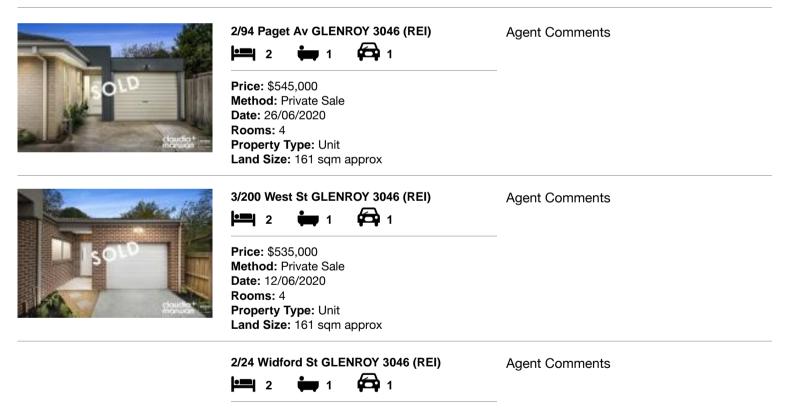

| Add | dress of comparable property | Price     | Date of sale |
|-----|------------------------------|-----------|--------------|
| 1   | 2/94 Paget Av GLENROY 3046   | \$545,000 | 26/06/2020   |
| 2   | 3/200 West St GLENROY 3046   | \$535,000 | 12/06/2020   |
| 3   | 2/24 Widford St GLENROY 3046 | \$505,000 | 07/03/2020   |