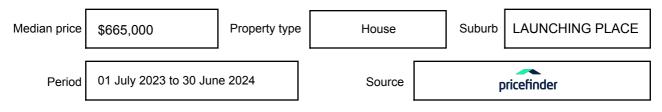

xpressed as a single price, or as a price range with the difference between the upper and lower amounts not more than 10% of the lower amount.

This Statement of Information must be provided to a prospective buyer within two business days of a request and displayed at any open for inspection for the property for sale.

It is recommended that the address of the property being offered for sale be checked at

services.land.vic.gov.au/landchannel/content/addressSearch before being entered in this Statement of Information.

### Property offered for sale

Address Including suburb and postcode

27 DEAN CRESCENT, LAUNCHING PLACE, VIC 3139

### Indicative selling price

For the meaning of this price see consumer.vic.gov.au/underquoting

Price Range:

\$660,000 to \$720,000

#### Median sale price



#### **Comparable property sales**

These are the three properties sold within two kilometres of the property for sale in the last six months that the estate agent or agent's representative considers to be most comparable to the property for sale.

| Address of comparable property                   | Price     | Date of sale |
|--------------------------------------------------|-----------|--------------|
| 16 GRAND PANORAMA CRT, LAUNCHING PLACE, VIC 3139 | \$660,000 | 08/05/2024   |
| 6 BELLBIRD AVE, LAUNCHING PLACE, VIC 3139        | \$680,000 | 14/05/2024   |
| 79 ALLSOPS RD, LAUNCHING PLACE, VIC 3139         | \$712,600 | 16/06/2024   |

This Statement of Information was prepared on: 27/