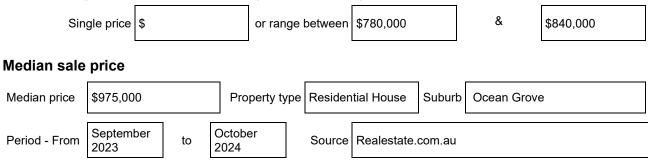

#### Indicative selling price

For the meaning of this price see consumer.vic.gov.au/underquoting

| Address of comparable property    | Price     | Date of Sale |
|-----------------------------------|-----------|--------------|
| 60 Evergreen Circuit, Ocean Grove | \$820,000 | 08/02/2024   |
| 6 Walyunga Mews, Ocean Grove      | \$820,000 | 22/07/2024   |
| 12 Ashwood Cl, Ocean Grove        | \$780,000 | 15/08/2024   |