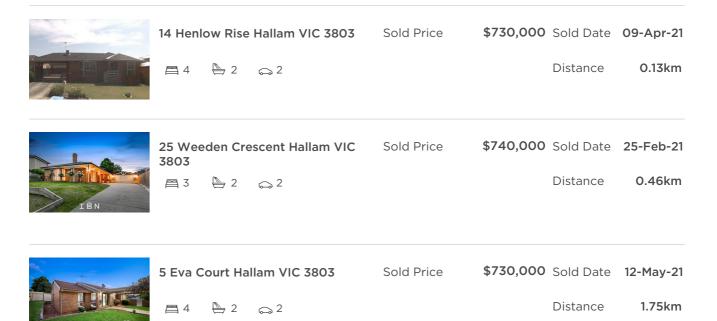

#### Comparable property sales (\*Delete A or B below as applicable)

**A\*** These are the three properties sold within two kilometres of the property for sale in the last 6 months that the estate agent or agent's representative considers to be most comparable to the property for sale.

| Address of comparable property     | Price     | Date of sale |  |
|------------------------------------|-----------|--------------|--|
| 14 Henlow Rise Hallam VIC 3803     | \$730,000 | 09-Apr-21    |  |
| 25 Weeden Crescent Hallam VIC 3803 | \$740,000 | 25-Feb-21    |  |
| 5 Eva Court Hallam VIC 3803        | \$730,000 | 12-May-21    |  |