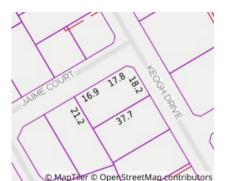

## Section 47AF of the Estate Agents Act 1980

Price

| Property | offered | for sale |
|----------|---------|----------|
|----------|---------|----------|

| Address               | 1 Jaime Court, Spring Gully Vic 3550 |
|-----------------------|--------------------------------------|
| Including suburb or   |                                      |
| locality and postcode |                                      |
|                       |                                      |