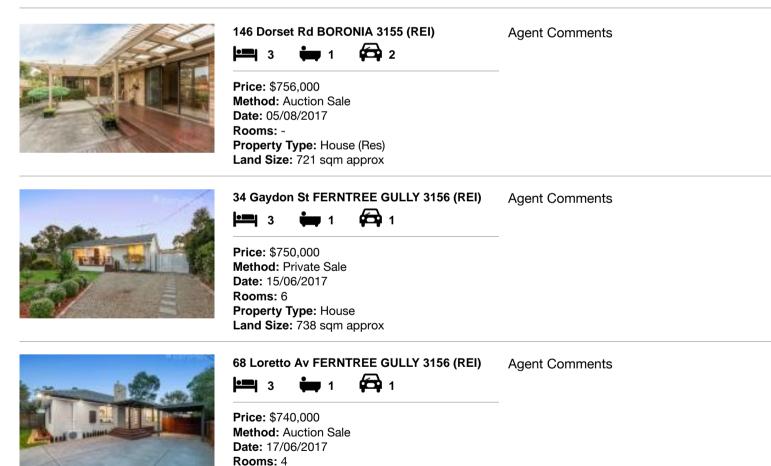

| Address of comparable property |                                   | Price     | Date of sale |
|--------------------------------|-----------------------------------|-----------|--------------|
| 1                              | 146 Dorset Rd BORONIA 3155        | \$756,000 | 05/08/2017   |
| 2                              | 34 Gaydon St FERNTREE GULLY 3156  | \$750,000 | 15/06/2017   |
| 3                              | 68 Loretto Av FERNTREE GULLY 3156 | \$740,000 | 17/06/2017   |

## **Comparable Properties**

Property Type: House (Res) Land Size: 718 sqm approx

propertydata

Account - Barry Plant

Generated: 24/10/2017 10:22

The information contained herein is to be used as a guide only. Although every care has been taken in the preparation of the information, we stress that particulars herein are for information only and do not constitute representations by the Owners or Agent. Sales data is provided as a guide to market activity, and we do not necessarily claim to have acted as the selling agent in these transactions.