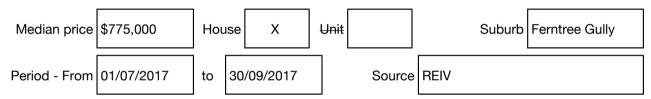

#### Median sale price

\$759.000

## BarryPlant

Rooms: Property Type: House Land Size: 718 sqm approx Agent Comments Brett Smith Janelle Gu Brett 0430 168 788 Janelle 0432 800 031 brettsmith@barryplant.com.au

Indicative Selling Price \$690,000 - \$759,000 Median House Price September quarter 2017: \$775,000