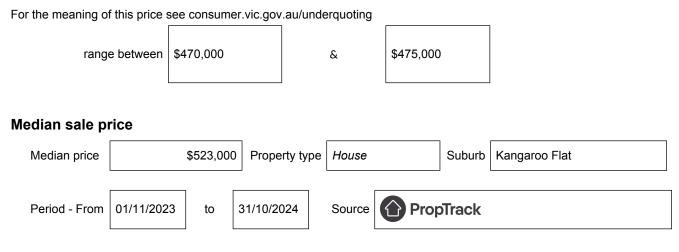

# Statement of Information Single residential property located outside the Melbourne metropolitan area

#### Section 47AF of the Estate Agents Act 1980

### Property offered for sale

Address Including suburb and postcode

2/22 Chapel Street, Kangaroo Flat, Vic 3555

### Indicative selling price



## Comparable property sales (\*Delete A or B below as applicable)

**A**\* These are the three properties sold within five kilometres of the property for sale in the last eighteen months that the estate agent or agent's representative considers to be most comparable to the property for sale.

| Address of comparable property                | Price     | Date of sale |
|-----------------------------------------------|-----------|--------------|
| 1/20 Hill Street, Kangaroo Flat, VIC 3555     | \$470,000 | 11/11/2024   |
| 48A LOCKWOOD ROAD, Kangaroo Flat, VIC 3555    | \$460,000 | 26/07/2023   |
| 4 Jamison Park Drive, Kangaroo Flat, VIC 3555 | \$475,000 | 30/04/2024   |

OR

**B**\* The estate agent or agent's representative reasonably believes that fewer than three comparable propertie