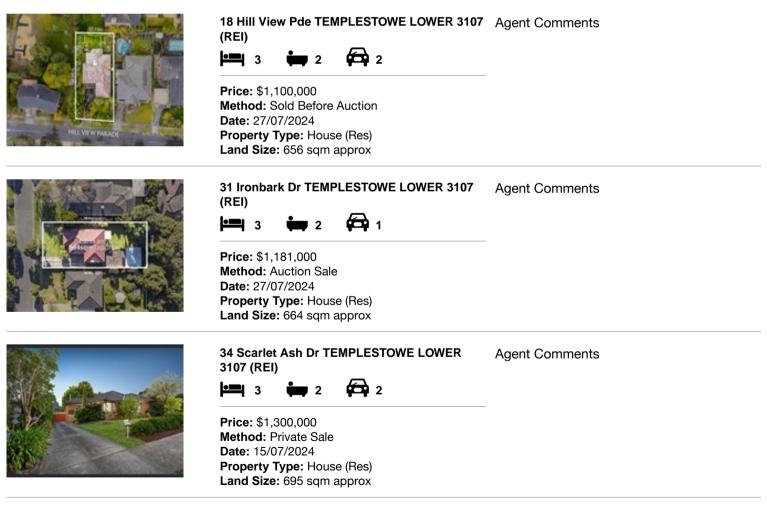

### Comparable property sales (\*Delete A or B below as applicable)

A\* These are the three properties sold within two kilometres of the property for sale in the last six months that the estate agent or agent's representative considers to be most comparable to the property for sale.

| Add | dress of comparable property             | Price       | Date of sale |
|-----|------------------------------------------|-------------|--------------|
| 1   | 18 Hill View Pde TEMPLESTOWE LOWER 3107  | \$1,100,000 | 27/07/2024   |
| 2   | 31 Ironbark Dr TEMPLESTOWE LOWER 3107    | \$1,181,000 | 27/07/2024   |
| 3   | 34 Scarlet Ash Dr TEMPLESTOWE LOWER 3107 | \$1,300,000 | 15/07/2024   |

# **Comparable Properties**