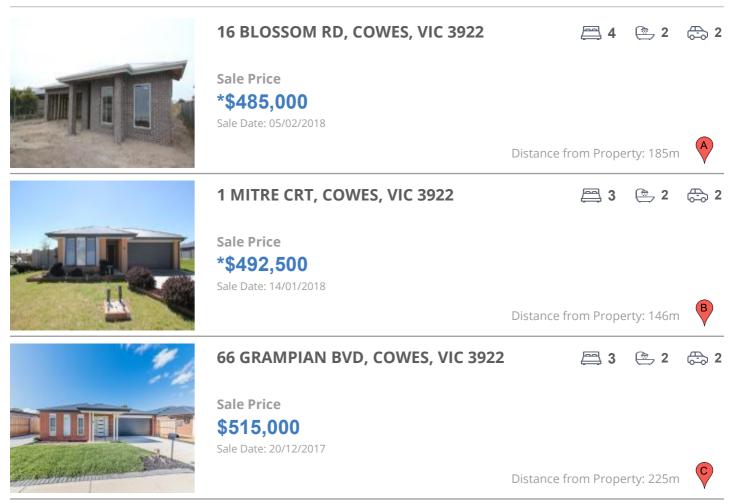

# **COMPARABLE PROPERTIES**

These are the three properties sold within five kilometres of the property for sale in the last 18 months that the estate agent or agent's representative considers to be most comparable to the property for sale.

|                                                                                                                                                                                                                                                                                                                                                                                                                                                                                                                                                                                                                                                                                                     | 16 PEARL CRT, COWES, VIC 3922                                  | 📇 3 🗁 2 🚓 2                  |  |  |
|-----------------------------------------------------------------------------------------------------------------------------------------------------------------------------------------------------------------------------------------------------------------------------------------------------------------------------------------------------------------------------------------------------------------------------------------------------------------------------------------------------------------------------------------------------------------------------------------------------------------------------------------------------------------------------------------------------|----------------------------------------------------------------|------------------------------|--|--|
|                                                                                                                                                                                                                                                                                                                                                                                                                                                                                                                                                                                                                                                                                                     | <b>Sale Price *\$580,000</b> Sale Date: 13/10/2017             |                              |  |  |
|                                                                                                                                                                                                                                                                                                                                                                                                                                                                                                                                                                                                                                                                                                     |                                                                | Distance from Property: 62m  |  |  |
|                                                                                                                                                                                                                                                                                                                                                                                                                                                                                                                                                                                                                                                                                                     | 7 BLOSSOM RD, COWES, VIC 3922                                  | <b>4 2 2 2</b>               |  |  |
|                                                                                                                                                                                                                                                                                                                                                                                                                                                                                                                                                                                                                                                                                                     | <b>Sale Price</b><br><b>\$559,000</b><br>Sale Date: 24/09/2017 | Distance from Property: 281m |  |  |
| and the second se |                                                                |                              |  |  |
| 1.1.1.1.1.1.1.1.1.1.1.1.1.1.1.1.1.1.1.                                                                                                                                                                                                                                                                                                                                                                                                                                                                                                                                                                                                                                                              | 2 KEMBLA RD, COWES, VIC 3922                                   | 📇 4 🔄 2 🖶 2                  |  |  |
|                                                                                                                                                                                                                                                                                                                                                                                                                                                                                                                                                                                                                                                                                                     | <b>Sale Price</b><br><b>\$476,000</b><br>Sale Date: 22/06/2017 |                              |  |  |
|                                                                                                                                                                                                                                                                                                                                                                                                                                                                                                                                                                                                                                                                                                     |                                                                | Distance from Property: 28m  |  |  |

| Address of comparable property   | Price      | Date of sale |
|----------------------------------|------------|--------------|
| 16 BLOSSOM RD, COWES, VIC 3922   | *\$485,000 | 05/02/2018   |
| 1 MITRE CRT, COWES, VIC 3922     | *\$492,500 | 14/01/2018   |
| 66 GRAMPIAN BVD, COWES, VIC 3922 | \$515,000  | 20/12/2017   |
| 16 PEARL CRT, COWES, VIC 3922    | *\$580,000 | 13/10/2017   |