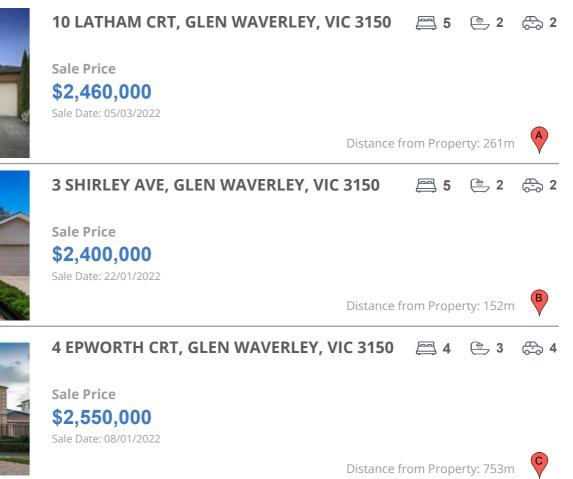

#### **Comparable property sales**

These are the three properties sold within two kilometres of the property for sale in the last six months that the estate agent or agent's representative considers to be most comparable to the property for sale.

| Address of comparable property         | Price       | Date of sale |
|----------------------------------------|-------------|--------------|
| 10 LATHAM CRT, GLEN WAVERLEY, VIC 3150 | \$2,460,000 | 05/03/2022   |
| 3 SHIRLEY AVE, GLEN WAVERLEY, VIC 3150 | \$2,400,000 | 22/01/2022   |
| 4 EPWORTH CRT, GLEN WAVERLEY, VIC 3150 | \$2,550,000 | 08/01/2022   |