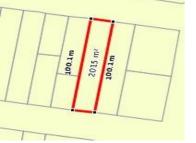

| Address of comparable property          | Price       | Date of sale |
|-----------------------------------------|-------------|--------------|
| 8 RILEY ST, BAIRNSDALE, VIC 3875        | \$800,000   | 27/01/2023   |
| 122 DREVERMANN ST, BAIRNSDALE, VIC 3875 | \$1,000,000 | 29/11/2023   |