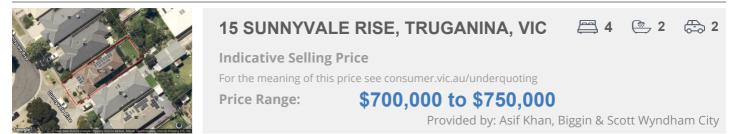

### Property offered for sale

Address Including suburb and postcode

15 SUNNYVALE RISE, TRUGANINA, VIC 3029

### Indicative selling price

For the meaning of this price see consumer.vic.gov.au/underquoting

Price Range:

\$700,000 to \$750,000