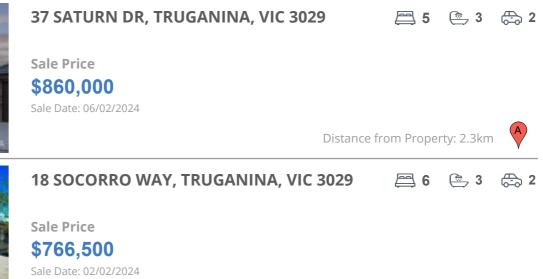

#### **Comparable property sales**

The estate agent or agents representative reasonably believes that fewer than three comparable properties were sold within two kilometres of the property for sale in the last six months.

| Address of comparable property      | Price     | Date of sale |
|-------------------------------------|-----------|--------------|
| 37 SATURN DR, TRUGANINA, VIC 3029   | \$860,000 | 06/02/2024   |
| 18 SOCORRO WAY, TRUGANINA, VIC 3029 | \$766,500 | 02/02/2024   |